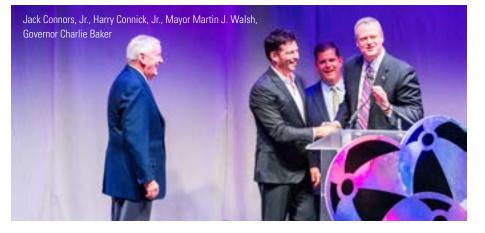

# 10<sup>th</sup> Annual **Beach Ball**

On June 10, 2017, 1,000 Camp Harbor View supporters gathered at Black Falcon Cruise Terminal to celebrate the 10th annual Beach Ball, a milestone anniversary gala produced by Bryan Rafanelli and the team at Rafanelli Events.

Co-chaired by Jack Connors, Jr., Jim Judge of Eversource, John Fish of Suffolk Construction and Andrew Dreyfus of Blue Cross Blue Shield of Massachusetts, a record-breaking \$8 million was raised for Camp Harbor View summer and year-round programs. Mayor Marty Walsh addressed supporters and Camp Harbor View alumni, Arium Wayne and Jonathan Bekele, shared their stories about the impact of Camp Harbor View on their lives and futures.