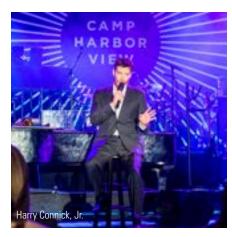

Harry Connick, Jr. and Vali Entertainment capped the evening with a night of incredible music. Connick and his band transported guests to "The Big Easy" with their sensational New Orleans-style jazz and Vali Entertainment got everyone out on the dance floor.